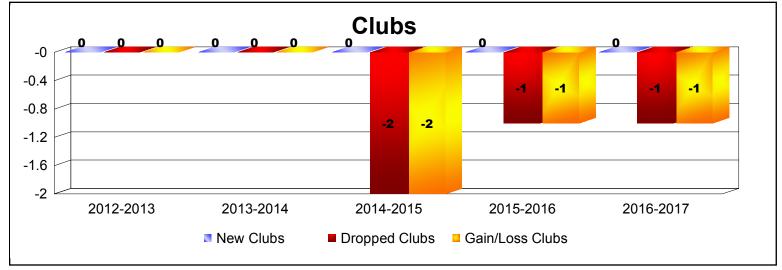

District 28 T

As of June 2017 Cumulative

| Year      | New<br>Clubs | Dropped<br>Clubs | Gain/<br>Loss<br>Clubs | New<br>Members | Charter<br>Members | Reinstate<br>Members | Transfer<br>Members | Total<br>Member<br>Added | Total<br>Members<br>Dropped | Gain/<br>Loss<br>Members |
|-----------|--------------|------------------|------------------------|----------------|--------------------|----------------------|---------------------|--------------------------|-----------------------------|--------------------------|
| 2012-2013 | 0            | 0                | 0                      | 78             | 0                  | 7                    | 0                   | 85                       | -112                        | -27                      |
| 2013-2014 | 0            | 0                | 0                      | 77             | 0                  | 8                    | 4                   | 89                       | -89                         | 0                        |
| 2014-2015 | 0            | -2               | -2                     | 77             | 0                  | 3                    | 0                   | 80                       | -139                        | -59                      |
| 2015-2016 | 0            | -1               | -1                     | 93             | 0                  | 1                    | 0                   | 94                       | -142                        | -48                      |
| 2016-2017 | 0            | -1               | -1                     | 75             | 0                  | 7                    | 0                   | 82                       | -99                         | -17                      |
| Average   | 0            | -1               | -1                     | 80             | 0                  | 5                    | 1                   | 86                       | -116                        | -30                      |