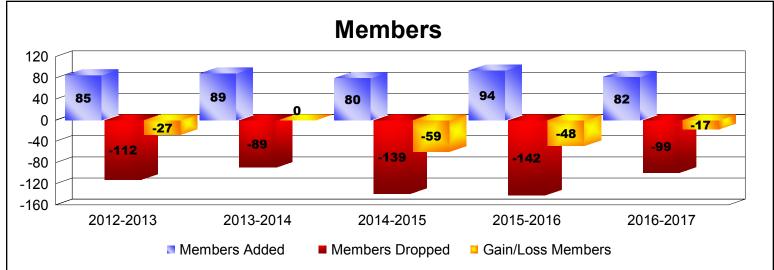

District 28 T

As of June 2017 Cumulative

| Year      | New<br>Clubs | Dropped<br>Clubs | Gain/<br>Loss<br>Clubs | New<br>Members | Charter<br>Members | Reinstate<br>Members | Transfer<br>Members | Total<br>Member<br>Added | Total<br>Members<br>Dropped | Gain/<br>Loss<br>Members |
|-----------|--------------|------------------|------------------------|----------------|--------------------|----------------------|---------------------|--------------------------|-----------------------------|--------------------------|
| 2012-2013 | 0            | 0                | 0                      | 78             | 0                  | 7                    | 0                   | 85                       | -112                        | -27                      |
| 2013-2014 | 0            | 0                | 0                      | 77             | 0                  | 8                    | 4                   | 89                       | -89                         | 0                        |
| 2014-2015 | 0            | -2               | -2                     | 77             | 0                  | 3                    | 0                   | 80                       | -139                        | -59                      |
| 2015-2016 | 0            | -1               | -1                     | 93             | 0                  | 1                    | 0                   | 94                       | -142                        | -48                      |
| 2016-2017 | 0            | -1               | -1                     | 75             | 0                  | 7                    | 0                   | 82                       | -99                         | -17                      |
| Average   | 0            | -1               | -1                     | 80             | 0                  | 5                    | 1                   | 86                       | -116                        | -30                      |